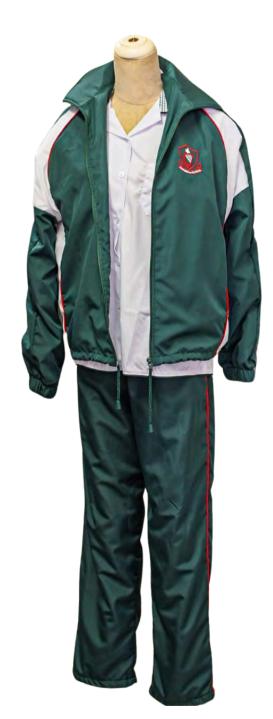

#### Athlone Tracksuit

- Tracksuit can be worn with the school shirt.
- Can also be worn for matches
- Can be worn on extreme cold days with school shoes.