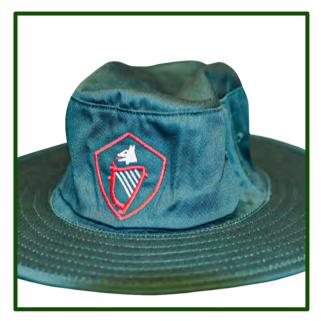

• To be worn with white shorts

Athlone Boys swimming costume

Athlone Girls swimming costume

Athlone girls match skorts

Athlone Green shorts

Athlone Tennis Golfer 1st team

Athlone tennis hat

Athlone wide brim school hat