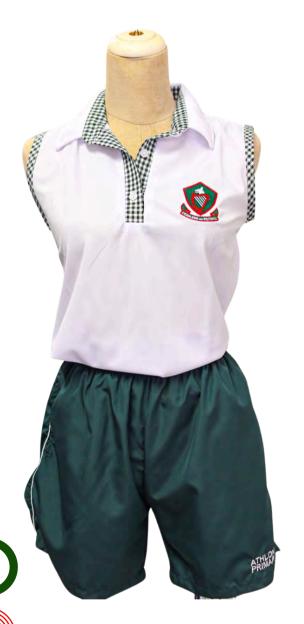

#### Match Shirt and skort girls

- Applicable to Grade 3 7 learners, girls match set.
- Hockey
- Netball