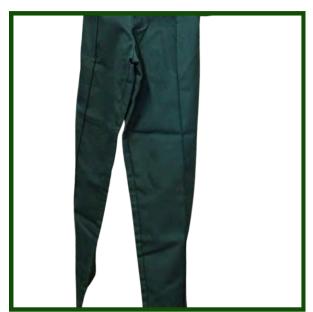

#### Uniform Catalogue

**UNIFORM YEAR 2025** 

Girls Unifrom Dress

Girls Winter Pants

Athlone Girls winter Shirt

Athlone Boys School Shirt

Athlone Jersey

Athlone Dri Mac

#### Athlone girls uniform

- Summer to be worn with white socks
- Winter to be worn with grey socks.
- Black school shoes