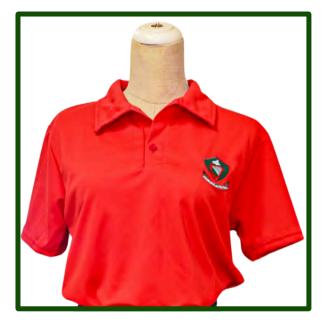

#### Match Shirt and skort girls

- Applicable to Grade 3 7 learners, girls match set.
- Hockey
- Netball