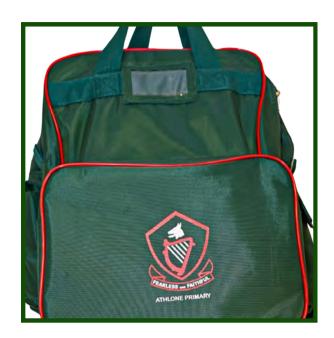

Athlone Red sports socks

Athlone Flip Flops

Athlone School Satchel

Athlone Lunch cooleer

Athlone pencil bag

Athlone Red hair accessories