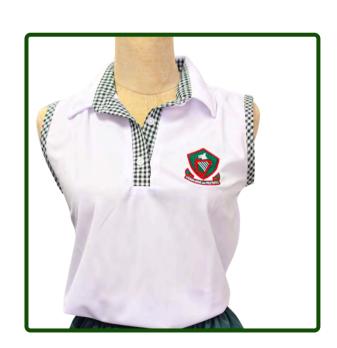

#### Match Shirt and skort girls

- Applicable to Grade 3 7 learners, girls match set.
- Hockey
- Netball