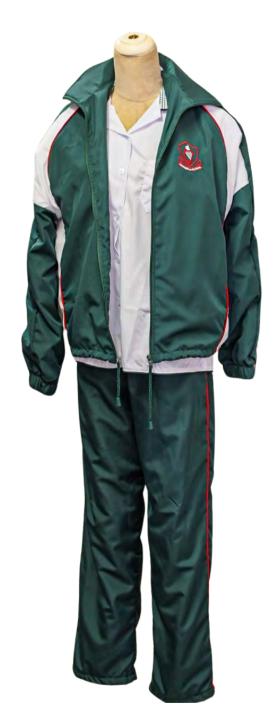

Athlone Tracksuit and Shirt

Athlone Tracksuit

Leo House Shirt

Orion House Shirt

Taurus House Shirt

Girls Match Shirt

Boys Soccer / Rugby Match shirt

Athlone tennis golfer

#### Athlone Tracksuit

- Tracksuit can be worn with the school shirt.
- Can also be worn for matches
- Can be worn on extreme cold days with school shoes.