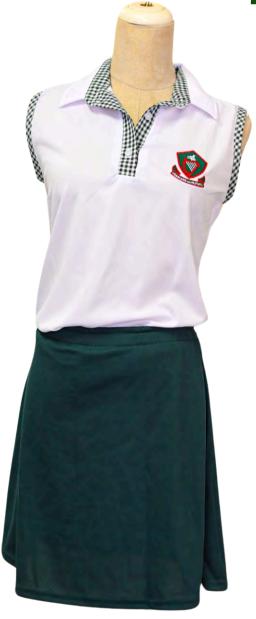

#### Athlone girls uniform

- Summer to be worn with white socks
- Winter to be worn with grey socks.
- Black school shoes