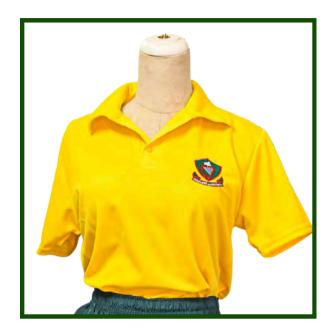

#### Match Set for Rugby / Soccer

• Jp Boys and SP Boys

- Hockey Jp
- Cross-country
- Basketball
- Athletics