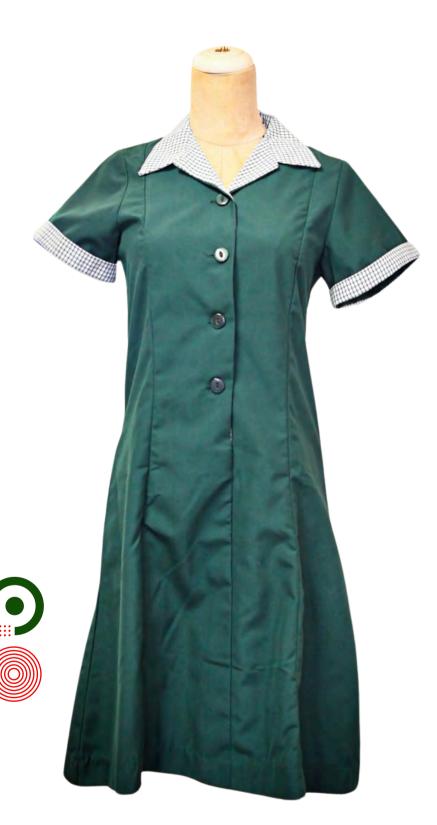

#### Uniform Catalogue

**UNIFORM YEAR 2025** 

Girls Unifrom Dress

Girls Winter Pants

Athlone Girls winter Shirt

Athlone Boys School Shirt

Athlone Jersey

Athlone Dri Mac

#### Athlone girls uniform

- Summer to be worn with white socks
- Winter to be worn with grey socks.
- Black school shoes