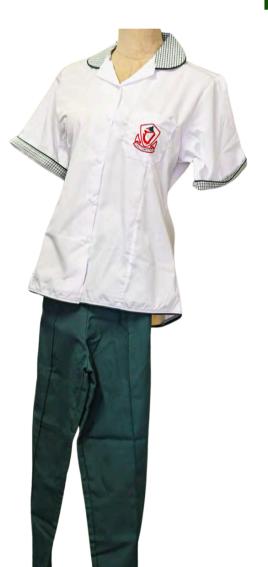

#### Uniform Catalogue

**UNIFORM YEAR 2025** 

Girls Unifrom Dress

Girls Winter Pants

Athlone Girls winter Shirt

Athlone Boys School Shirt

Athlone Jersey

Athlone Dri Mac

#### Athlone girls uniform

- Summer to be worn with white socks
- Winter to be worn with grey socks.
- Black school shoes