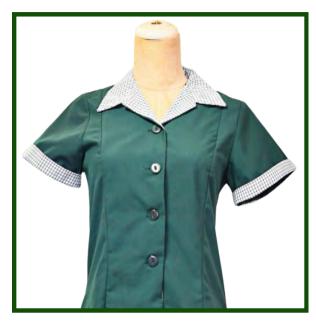

#### Uniform Catalogue

**UNIFORM YEAR 2025** 

Girls Unifrom Dress

Girls Winter Pants

Athlone Girls winter Shirt

Athlone Boys School Shirt

Athlone Jersey

Athlone Dri Mac

#### Athlone girls uniform

- Summer to be worn with white socks
- Winter to be worn with grey socks.
- Black school shoes