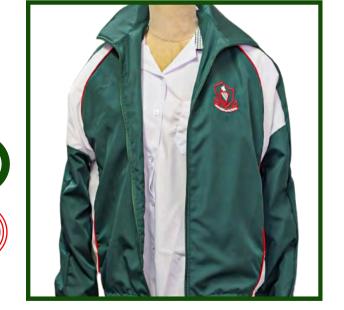

#### Athlone Tracksuit

- Tracksuit can be worn with the school shirt.
- Can also be worn for matches
- Can be worn on extreme cold days with school shoes.