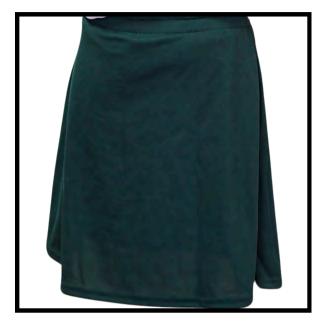

#### Match Shirt and skort girls

- Applicable to Grade 3 7 learners, girls match set.
- Hockey
- Netball