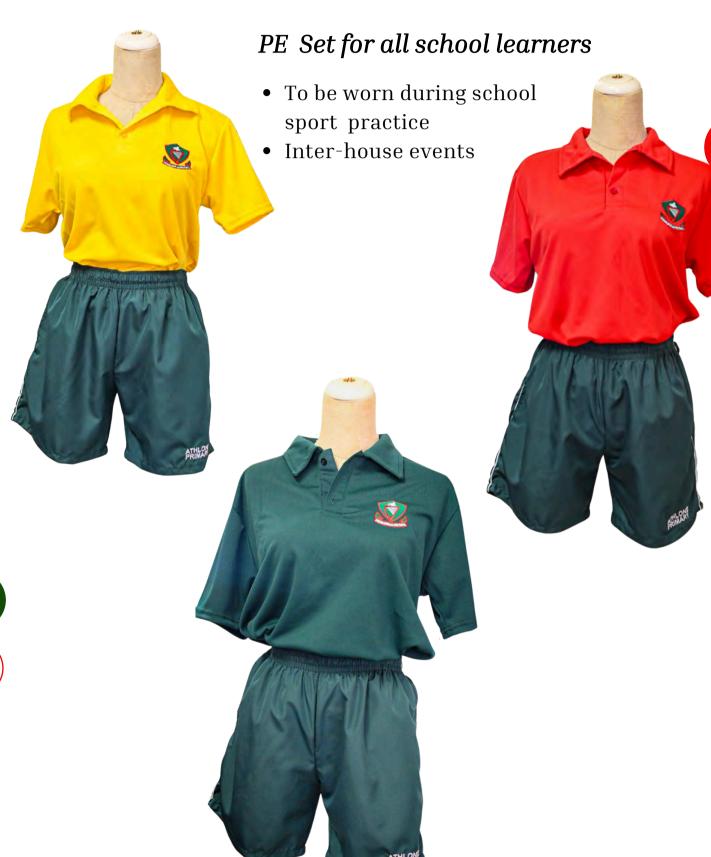

#### Match Set for Rugby / Soccer

• Jp Boys and SP Boys

- Hockey Jp
- Cross-country
- Basketball
- Athletics