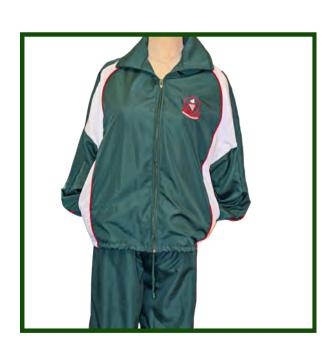

#### Athlone Tracksuit

- Tracksuit can be worn with the school shirt.
- Can also be worn for matches
- Can be worn on extreme cold days with school shoes.